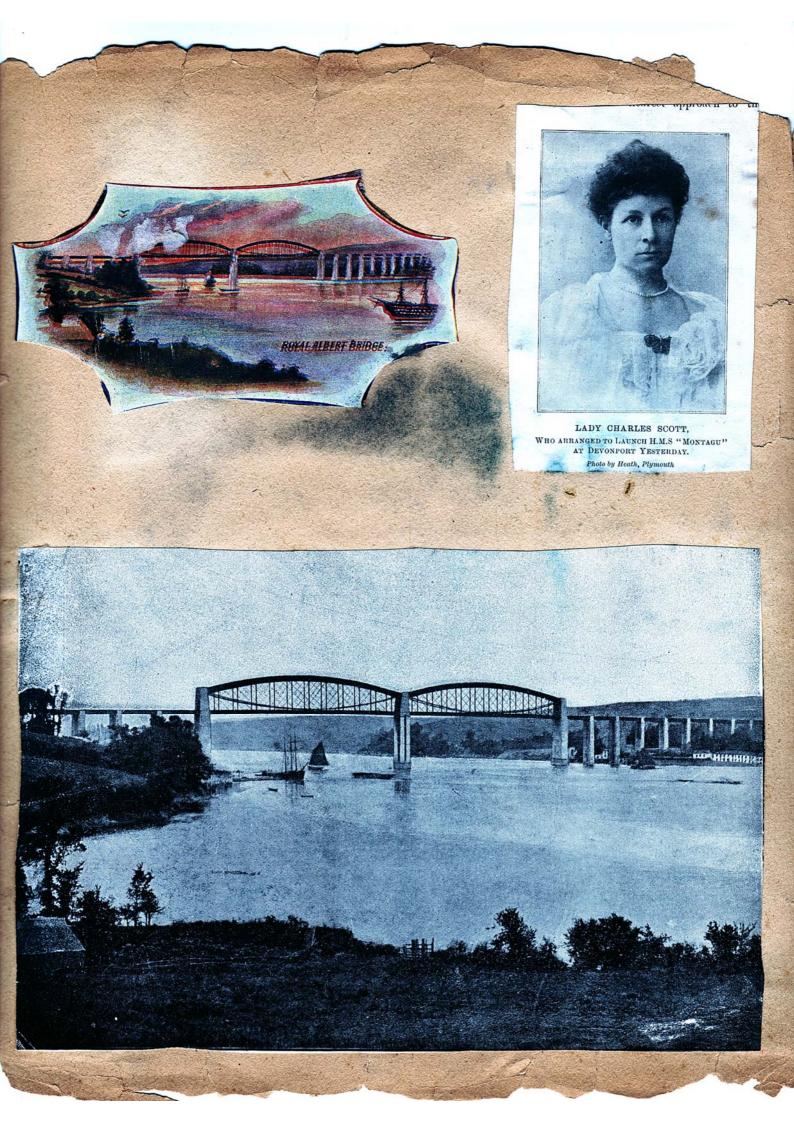

uer said and the villegers helped us to drink up the wee







riber cered case wehren i haunes of Those who timolly prime me my From hu youtou hu alasy george Ludich Preston Exatto Pronte Chulic Faunz alin nelle Concert





The "Campania," which still holds the English record, was built for the Cunard Company by the Fairfield Company, Glasgow, in 1893. Her speed is 22 knots, and her length 601 ft., breadth 65 ft. She carries 400 first and 500 second-class passengers. The Company's flag is a crowned yellow lion holding an orb on a red ground







MOUNT WISE, DEVONPORT.
(From a Photo by Messrs. Valentine and Sons, Limited, Dundee.)



H.M.S. "MONTAGU" BEFORE SHE WAS LAUNCHED AT DEVONPORT.

FROM A PHOTOGRAPH BY CROCKETT, STONEHOUSE.

(See Narrative of the "Record" Launches, next Page.)







JUBILEE NAVAL REVIEW, 1897.





Seit to The "Staffordshire Cola

MIS. Carter sustained

brujecs.

We have received the following thrilling and veracious narrative from a highly respectable and trustworthy correspondent:—

"ALARMING FLIGHT AND TOTAL DISAPPEARANCE OF A BUTLER, ATLACHED TO THE TAIL OF A KITE.—A curious incident happened on Tuesday at Bellamour Hall, in this county. A charming and accomplished nephew of Mr. Horsfall having bestowed infinite taste and pains in the construction of a monster kite, and Tuesday being fixed for its first ascent, the numerous friends and admirers of Mr. H. D. Horsfall gathered in breathless excitenent to witness the eagerly-looked-for event. Precisely at eleven a.m., Mr. H. D. Horsfall, accompanied by his cousins Miss Horsfall and Miss Sophia