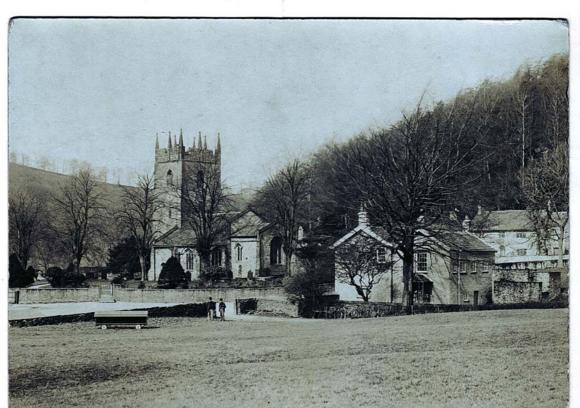

Exerts grand favored bout

vels came in Celina, and Expo isited the

Parish and Pulpit by chad

been taken to America so that a replica of an English stately home could be built there.

Part of the "new" hall, pictured here, was a Ronan Catholic chapel. In the time of the used to worship there, since their own new The Belamour baptismal register is still kept given to the "Times" by the late Capt. J. A. Best,