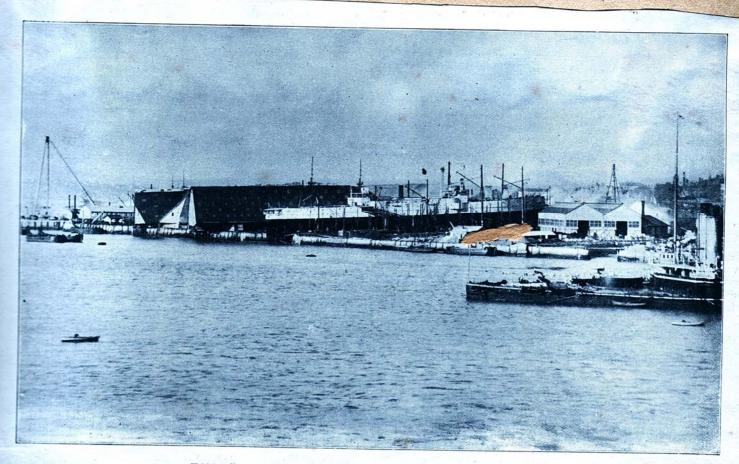

Exerts grand favored bout

vels came in Celina, and Expo isited the

Parish and Pulpit by chad

been taken to America so that a replica of an English stately home could be built there.

Part of the "new" hall, pictured here, was a Ronan Catholic chapel. In the time of the used to worship there, since their own new The Belamour baptismal register is still kept given to the "Times" by the late Capt. J. A. Best,