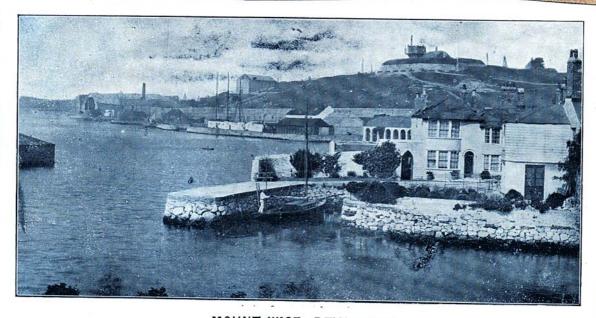

Exerts grand favored bout

vels came in Celina, and Expo isited the

Parish and Pulpit by chad

been taken to America so that a replica of an English stately home could be built there.

Part of the "new" hall, pictured here, was a Ronan Catholic chapel. In the time of the used to worship there, since their own new The Belamour baptismal register is still kept given to the "Times" by the late Capt. J. A. Best,