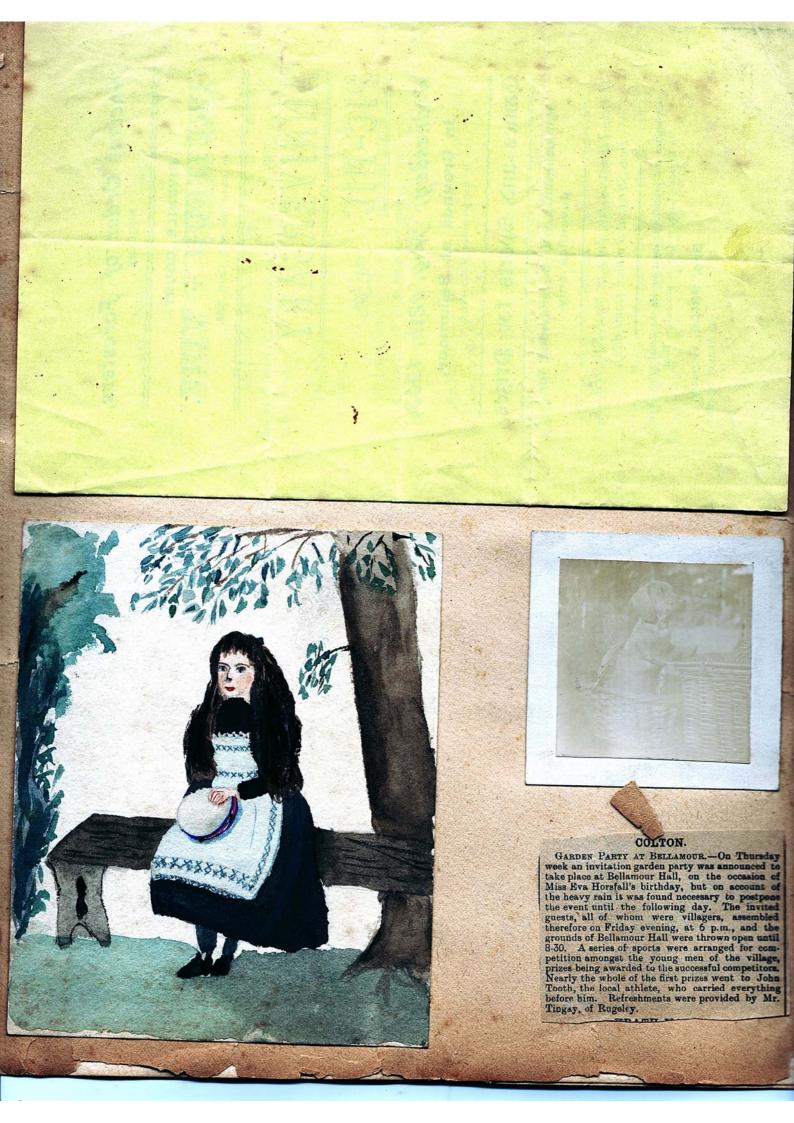

# Photo Flashback

Harry ivid. They LOGAL AFFAIRS Album and Contents from AN experiment which seems to II & A trim

This great great grassfather Woman Who Worked on state. He many a The estate also

albun may kno beloged It is assumed That This

Exerts grand favored bout

vels came in Celina, and Expo isited the

Parish and Pulpit by chad

been taken to America so that a replica of an English stately home could be built there.

Part of the "new" hall, pictured here, was a Ronan Catholic chapel. In the time of the used to worship there, since their own new The Belamour baptismal register is still kept given to the "Times" by the late Capt. J. A. Best,