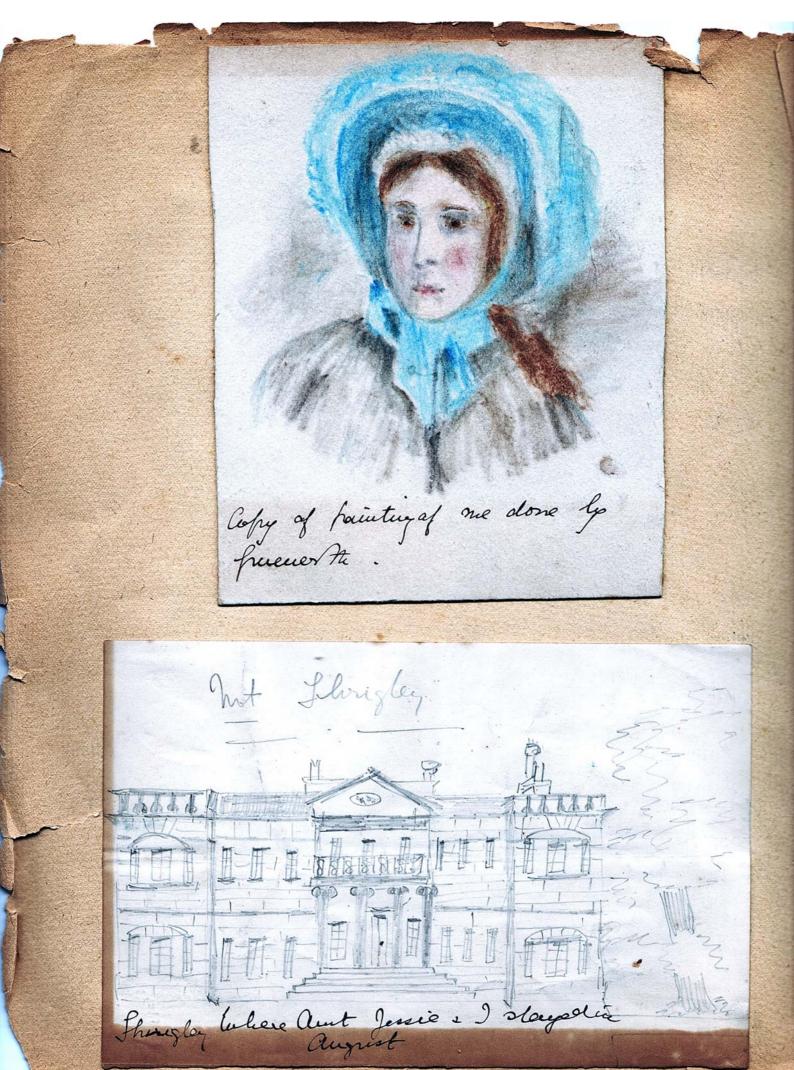

Exerts grand favored bout

vels came in Celina, and Expo isited the

Parish and Pulpit by chad

been taken to America so that a replica of an English stately home could be built there.

Part of the "new" hall, pictured here, was a Ronan Catholic chapel. In the time of the used to worship there, since their own new The Belamour baptismal register is still kept given to the "Times" by the late Capt. J. A. Best,