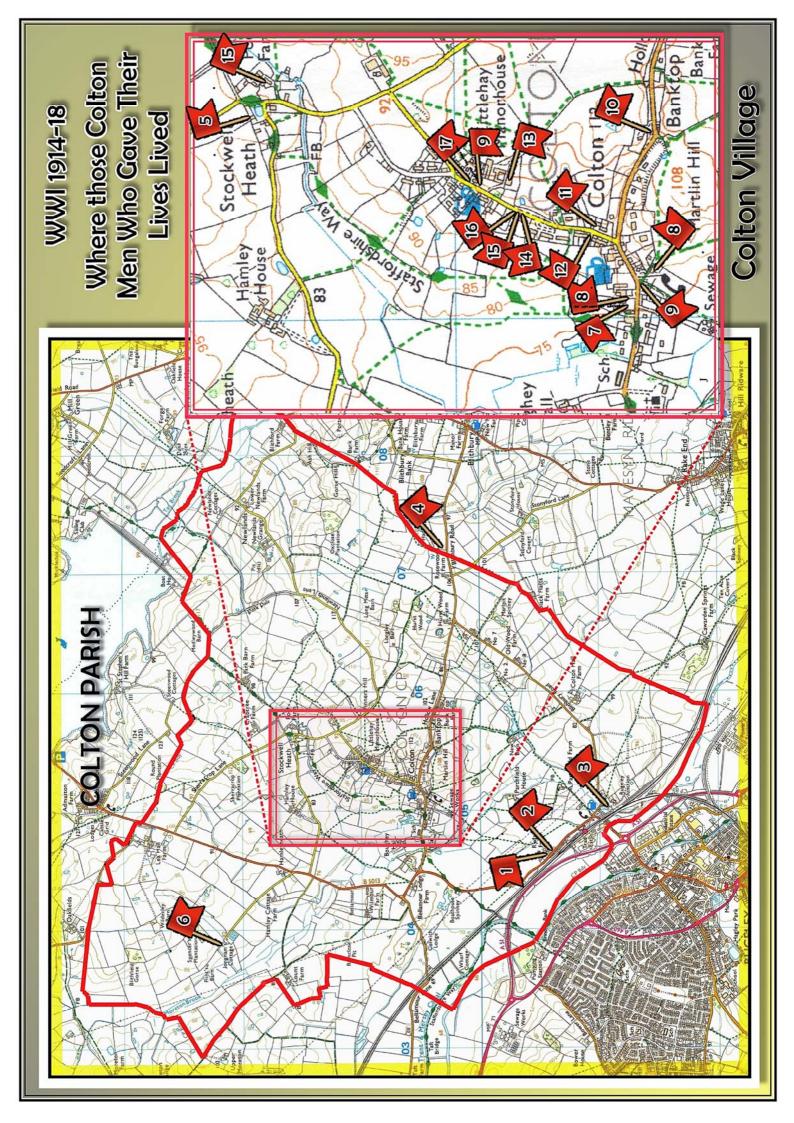

### Colton History Society

Where those brave men of Colton who gave their lives in WWI lived

Was born in Leicestershire. His Father worked for the London and Company and the family North Western Railway

moved to Colton Parish

4

WILLIAM JOHN WRIGHT

Hadley Gate just over the Known as JACK to family and friends, was born at parish boundary.

looked to Colton both for the education of Jack and for attendance at Church. Jack was a member of during his schooldays. However, his family Colton Church Choir

### GEORGE HENRY DEVALL

Brook Street. He was living at Was born in Williscroft Place. Bellamour Way was then known as

Wolseley Bridge lodging with a before he enlisted in the army. farm bailiff and his family

### ALBERT GEORGE ROWLEY

JOHN EDWARD GOODALL

His family had lived in Colton for Cottages when they were built. Was also born in Williscroft Place but the family moved to Martlin several generations. As a member boy he school was a

Choir. He was known as 'Bert' to his family

Colton Church ð

### @

### JOHN DEACON

behind where the telephone Always known as 'JACK', was born in the now demolished cottages

to Martlin Lane. He is buried at Colton and his grave is marked box is situated at the entrance

Commonwealth War Graves Commission headstone. with the customary

Hednesford and is married with 3 small children.

HIJE Although Although lihui 

### FREDERICK ROBSON

siblings whilst he was a schoolboy.

Was born at Armitage but Stockwell Heath with his moved to Lake Cottage, widowed Father and his

മ

8

no no

Company and moved to live in

Colton Parish

Was born in Warwickshire. His father also worked for the L.N.W.R.

**LEONARD ARTHUR TURNER** 

the 1911 census he is living at Was born at Hamley. On 是"存款"。

Blithbury Road at the

Was born in Colton. His family lived on

HAROLD CURRIN

Choir whilst he was at

school

of Colton Church

Harold was a member

L.N.W.R. Company. employed by the Trent Valley. His

Father was also

**@** 

### AMES MIDDLETON

Was born in Abbots Bromley, moving when he was young to the now demolished cottages at Bank Top. It is believed he had married a few months before he was killed.

è

### GEORGE HENRY HILL

and that of 1911 his Mother and Stepfather were living at Fishers Row Mother remarried Frederick George UPTON. In the census of 1901 Was born at Manor Farm. Following the death of his Father, his but George Henry is not

listed. At some point he enlisted in the 10th Light Australia where he had emigrated to Horse Regiment.

<u>@</u>

### **ERNEST ALBERT BRAIN**

Known as 'BERT' to family and friends was also born in Fishers Row in High Street

### THOMAS ROWLEY

Street but had enlisted in the Was a cousin of Albert George Rowley's Father. He was born in High

was killed in 1917 his parents

were

demolished Fishers Row in High Street. When Joseph

Was born in Abbots Bromley but his family moved to the now

have since been built where

Was born at Pear Tree Farm in High Street. Modern houses

OHN WILLIAM EDWARD CHAMP

moved to Dilhorne in North the farmstead and buildings

Staffordshire

stood. Later, the family

**IOSEPH TALBOT** 

service in India. He has no of the War. He had seen

commemorated on the

known grave and is Thiepval Memorial.

8

Œ

### THOMAS KEY

WILLIAM EDGAR YATES

Was born at Bank House in High Street which has also been demolished. Both his parents were members of families that had lived in Colton for many generations.

CONCORP HAND SEE

Was born in Colton, most likely at his parents' home in Fishers Row with his Grandmother and Step Grandfather. Eventually, in the 1911 census he is a boarder at a but it appears from census records that he lived property in Stockwell Heath