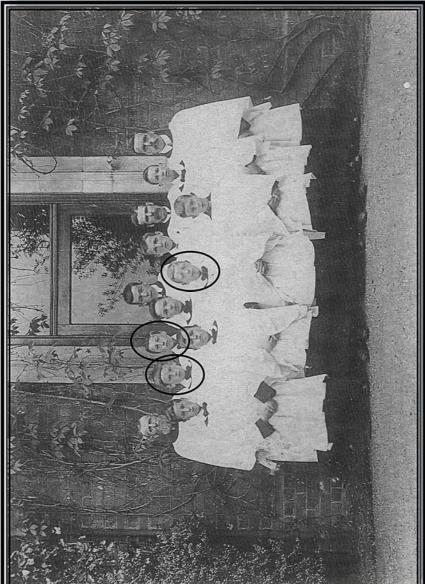

World War I 1914 -1918 Centenary 2014

ğ

St Mary's Church Colton

St Mary's Choir circa 1908/10

Harold Currin

Albert George Rowley 2nd Lieutenant

Private 45865

William John Wright