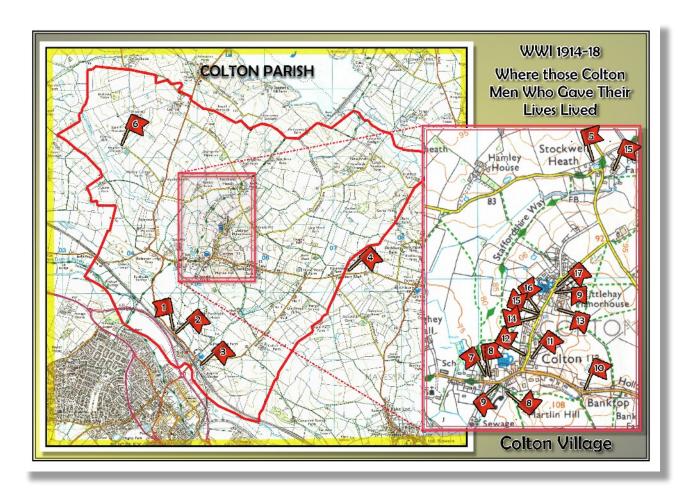

### Colton History Society

Where those brave men of Colton who gave their lives in WWI lived

Was born in Leicestershire. His Father worked for the London and Company and the family North Western Railway

moved to Colton Parish

4

WILLIAM JOHN WRIGHT

Hadley Gate just over the Known as JACK to family and friends, was born at parish boundary.

looked to Colton both for the education of Jack and for attendance at Church. Jack was a member of during his schooldays. However, his family Colton Church Choir

### GEORGE HENRY DEVALL

Brook Street. He was living at Was born in Williscroft Place. Bellamour Way was then known as

Wolseley Bridge lodging with a before he enlisted in the army. farm bailiff and his family

### ALBERT GEORGE ROWLEY

JOHN EDWARD GOODALL

His family had lived in Colton for Cottages when they were built. Was also born in Williscroft Place but the family moved to Martlin several generations. As a member boy he school was a

Choir. He was known as 'Bert' to his family

Colton Church ð

### @

### JOHN DEACON

behind where the telephone Always known as 'JACK', was born in the now demolished cottages

to Martlin Lane. He is buried at Colton and his grave is marked box is situated at the entrance

Commonwealth War Graves Commission headstone. with the customary

Hednesford and is married with 3 small children.

HIJE Although Although lihui 

### FREDERICK ROBSON

siblings whilst he was a schoolboy.

Was born at Armitage but Stockwell Heath with his moved to Lake Cottage, widowed Father and his

മ

8

no no

Company and moved to live in

Colton Parish

Was born in Warwickshire. His father also worked for the L.N.W.R.

**LEONARD ARTHUR TURNER** 

the 1911 census he is living at Was born at Hamley. On 是"存款"。

Blithbury Road at the

Was born in Colton. His family lived on

HAROLD CURRIN

Choir whilst he was at

school

of Colton Church

Harold was a member

L.N.W.R. Company. employed by the Trent Valley. His

Father was also

**@** 

### AMES MIDDLETON

Was born in Abbots Bromley, moving when he was young to the now demolished cottages at Bank Top. It is believed he had married a few months before he was killed.

è

### GEORGE HENRY HILL

and that of 1911 his Mother and Stepfather were living at Fishers Row Mother remarried Frederick George UPTON. In the census of 1901 Was born at Manor Farm. Following the death of his Father, his but George Henry is not

listed. At some point he enlisted in the 10th Light Australia where he had emigrated to Horse Regiment.

<u>@</u>

### **ERNEST ALBERT BRAIN**

Known as 'BERT' to family and friends was also born in Fishers Row in High Street

### THOMAS ROWLEY

Street but had enlisted in the Was a cousin of Albert George Rowley's Father. He was born in High

was killed in 1917 his parents

were

demolished Fishers Row in High Street. When Joseph

Was born in Abbots Bromley but his family moved to the now

have since been built where

Was born at Pear Tree Farm in High Street. Modern houses

OHN WILLIAM EDWARD CHAMP

moved to Dilhorne in North the farmstead and buildings

Staffordshire

stood. Later, the family

**IOSEPH TALBOT** 

service in India. He has no of the War. He had seen

commemorated on the

known grave and is Thiepval Memorial.

8

Œ

### THOMAS KEY

WILLIAM EDGAR YATES

Was born at Bank House in High Street which has also been demolished. Both his parents were members of families that had lived in Colton for many generations.

CONCORP HAND SEE

Was born in Colton, most likely at his parents' home in Fishers Row with his Grandmother and Step Grandfather. Eventually, in the 1911 census he is a boarder at a but it appears from census records that he lived property in Stockwell Heath